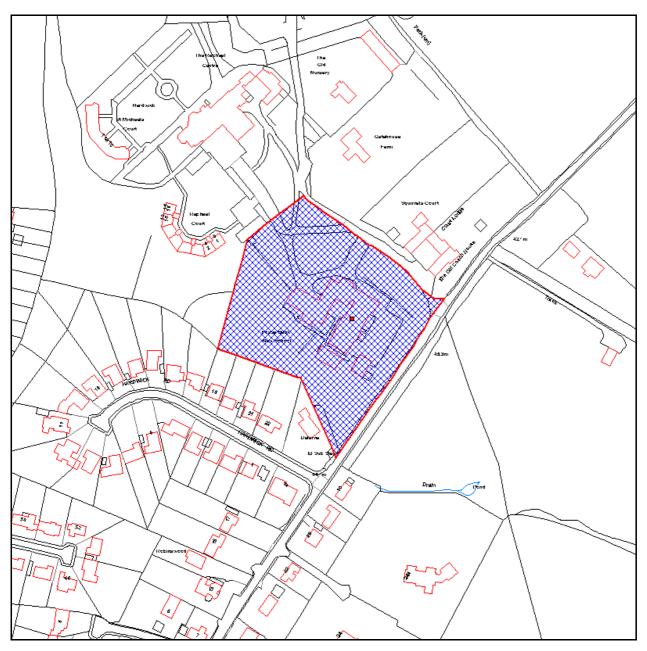

## TM/12/02640/FL

Raphael Medical Centre Coldharbour Lane Hildenborough Tonbridge Kent TN11 9LE

Demolition of the former school buildings (part of which are currently occupied by the Raphael Centre for Class C2 care use and part of which are vacant) and redevelopment with a two storey building (plus ancillary basement) to provide a 44 bedroom specialist care facility together with associated landscaping and car parking provision